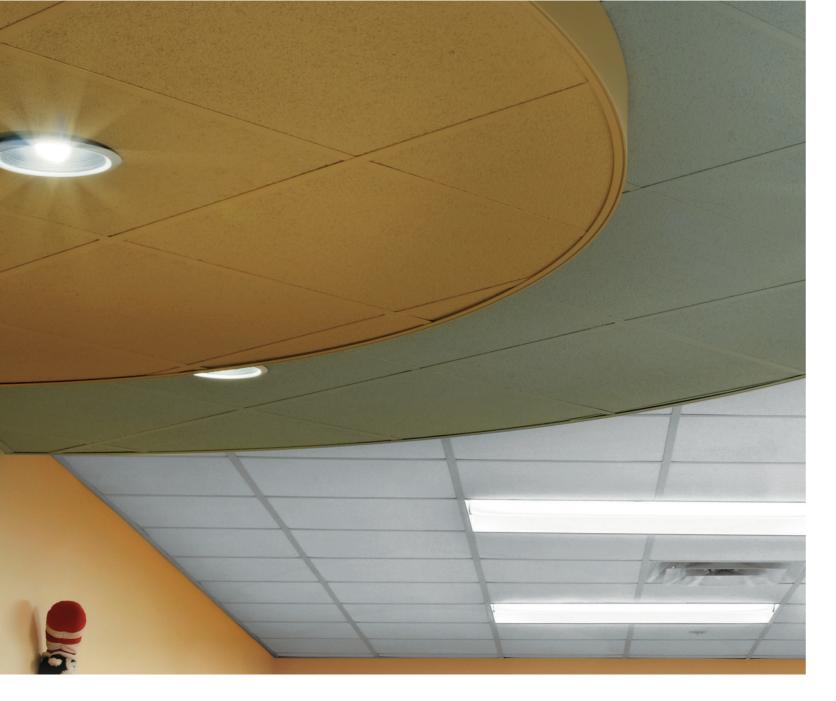

## PRELUDEE XL 32H 24mm FLAT FACE

800型24mm 平面龙骨

产品特性 Product Attributes

- HOT DIPPED GALVANIZED COATING INHIBITS RED RUSTING BETTER THAN ELECTROGALVANIZED, PAINTED OR TIN PLATED SYSTEMS 热镀锌龙骨防锈蚀能力远胜于电镀锌,喷漆或镀锡龙骨
- ROTARY STITCHED FOR ADDITIONAL TORSIONAL STRENGTH AND EXTRA STABILITY DURING INSTALLATION 旋转咬合的专利设计,增加额外的抗扭强度,确保安装稳定性
- TIGHTER TEE TO TEE CONNECTION OF XL CROSS TEE XL副龙骨之间连接更牢固

- EASY TO REMOVE AND RELOCATE 易于拆卸及再次安装
- SYSTEM IS ENGINEERED AND DESIGNED TO FIT AND PROVIDE A FINISH TO COORDINATE WITH ALL OF ARMSTRONG CEILINGS 龙骨系统的安装及设计使之能与阿姆斯壮天花板完美配合并提供和谐一致的表面颜色

关注阿姆斯壮天花公众号 获取更多精彩内容