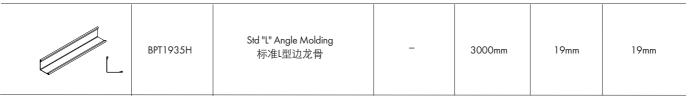

Wall Molding 边龙骨

<sup>\*</sup> load 承载: 8.12kg/mLD Note: HANGER SPACING 吊筋跨度 1200mm