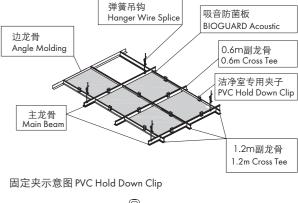

## 详图 Details

knaufceilingsolutions.com

关注阿姆斯壮天花公众号 获取更多精彩内容

洁净室龙骨安装图 Clean Room Grid Installation

BP4502配跌级板

BP4501配平板

| 产品代码 Visual Se                     | election                                                               |                  |
|------------------------------------|------------------------------------------------------------------------|------------------|
| 产品编号<br>ITEM NUMBEI                | 产品说明<br>R DESCRIPTION I                                                | 尺寸<br>DIMENSIONS |
| 洁净室龙骨 Clean                        | Room Grid                                                              |                  |
| BP454032*                          | 3600mm 主龙骨<br>3600mm Main Beam                                         | 3600×24×38mm     |
| BP453032                           | 1200mm 副龙骨<br>1200mm Cross Tee                                         | 1200×24×38mm     |
| BP452032                           | 600mm 副龙骨<br>600mm Cross Tee                                           | 600×24×38mm      |
| 边龙骨 Angle Mol                      | ding                                                                   |                  |
| BPT1925HAC                         | 3600mm 边龙骨<br>3600mm Angle Molding                                     | 3600×25×19mm     |
| 配件Accessories                      |                                                                        |                  |
| BP4501                             | Clean Room Grid PVC hold down<br>dip for lay-in board<br>洁净室龙骨固定夹配平板   | _                |
| BP4502                             | Clean Room Grid PVC hold down<br>dip for Tegular board<br>洁净室龙骨固定夹配跌级板 | _                |
| 备注:吊筋跨度1200mm<br>承载: 11 .4kg/m,LD. | HANGER SPACING 1200mm<br>*LOAD: 11.4kg/m, LD.                          |                  |