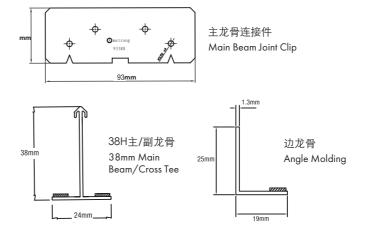

#### 产品数据 Physical Data

材质 Material 端部连接 End Detail 主龙骨: 连接件连接 优质铝合金 High quality aluminum alloy Main beam: Joiner 副龙骨:外接式钢插头 表面涂料 Surface Finish Cross tee: Staked-on clip 喷涂 Powder coating

副龙骨/主龙骨连接方式 Cross Tee / Main Bean Interface 平接 Flush joint

## 详图 Details

knaufceilingsolutions.com

关注阿姆斯壮天花公众号 获取更多精彩内容

洁净室龙骨安装图 Clean Room Grid Installation

BP4502配跌级板

BP4501配平板

| 产品代码 Visual Se                     | election                                                               |                  |
|------------------------------------|------------------------------------------------------------------------|------------------|
| 产品编号<br>ITEM NUMBEI                | 产品说明<br>R DESCRIPTION I                                                | 尺寸<br>DIMENSIONS |
| 洁净室龙骨 Clean                        | Room Grid                                                              |                  |
| BP454032*                          | 3600mm 主龙骨<br>3600mm Main Beam                                         | 3600×24×38mm     |
| BP453032                           | 1200mm 副龙骨<br>1200mm Cross Tee                                         | 1200×24×38mm     |
| BP452032                           | 600mm 副龙骨<br>600mm Cross Tee                                           | 600×24×38mm      |
| 边龙骨 Angle Mol                      | ding                                                                   |                  |
| BPT1925HAC                         | 3600mm 边龙骨<br>3600mm Angle Molding                                     | 3600×25×19mm     |
| 配件Accessories                      |                                                                        |                  |
| BP4501                             | Clean Room Grid PVC hold down<br>dip for lay-in board<br>洁净室龙骨固定夹配平板   | _                |
| BP4502                             | Clean Room Grid PVC hold down<br>dip for Tegular board<br>洁净室龙骨固定夹配跌级板 | _                |
| 备注:吊筋跨度1200mm<br>承载: 11 .4kg/m,LD. | HANGER SPACING 1200mm<br>*LOAD: 11.4kg/m, LD.                          |                  |