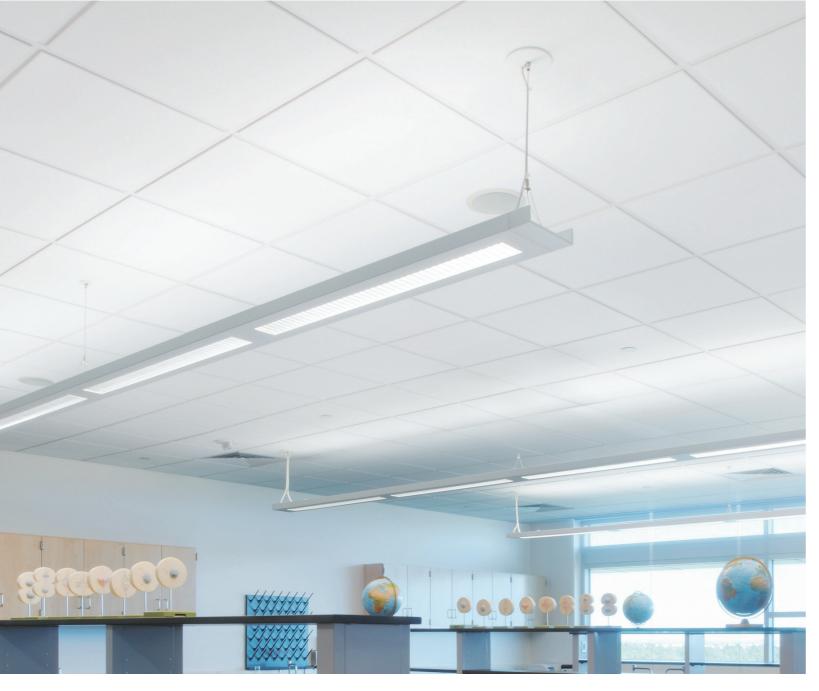

### 产品特性 Product Attributes

- Armstrong BIOGUARD Acoustic with Clean Room Grid achieves IAO Class 4 and FED Class 10 和阿姆斯壮洁净室吸音防菌板配套使用可达到ISO4、FED标准10级
- Sealing strip provides better seal between Clean Room grid and Armstrong ceilings 配合洁净室龙骨专用密封条,使得洁净室龙骨和阿姆斯壮矿棉天花紧密接触
- Armstrong PVC hold down clip to ensure a good seal available 配合阿姆斯壮洁净室龙骨专用PVC固定夹,达到优秀的密封效果
- XL staked-on end detail of cross tee provides clean and secure locked connection 副龙骨接头采用优质不锈钢铆接而成,洁净而强度高

## 产品技术要点 Technical Specification

与洁净室吸音防菌板配合达到ISO4, FED10级 Armstrong Clean Room BIOGUARD Acoustic with Clean Room Grid achieves ISO Class 4 and FED Class 10

龙骨配有专业密封条 Professional sealing strip

平接 Flush joint

其他颜色: RAL 9010, RAL 9006, 金属色, 黑色, 灰色或按客户要求。

Also available in RAL 9010, RAL 9006, Metal, Black, Gray or special color upon request

建议使用场所 Typical Applications

- 医疗环境(包括急诊室/诊疗室) Healthcare • 洁净厂房 spaces including emergency rooms and consulting rooms Manufacturing clean rooms
- 实验室 Laboratories • 食品加工环境 Food service and processing areas