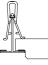

## 详图 Details

knaufceilingsolutions.com

关注阿姆斯壮天花公众号 获取更多精彩内容

洁净室龙骨安装图 Clean Room Grid Installation

BP4502配跌级板

BP4501配平板

| 产品代码 Visual Se                     | election                                                               |                  |
|------------------------------------|------------------------------------------------------------------------|------------------|
| 产品编号<br>ITEM NUMBEI                | 产品说明<br>R DESCRIPTION I                                                | 尺寸<br>DIMENSIONS |
| 洁净室龙骨 Clean                        | Room Grid                                                              |                  |
| BP454032*                          | 3600mm 主龙骨<br>3600mm Main Beam                                         | 3600×24×38mm     |
| BP453032                           | 1200mm 副龙骨<br>1200mm Cross Tee                                         | 1200×24×38mm     |
| BP452032                           | 600mm 副龙骨<br>600mm Cross Tee                                           | 600×24×38mm      |
| 边龙骨 Angle Mol                      | ding                                                                   |                  |
| BPT1925HAC                         | 3600mm 边龙骨<br>3600mm Angle Molding                                     | 3600×25×19mm     |
| 配件Accessories                      |                                                                        |                  |
| BP4501                             | Clean Room Grid PVC hold down<br>dip for lay-in board<br>洁净室龙骨固定夹配平板   | _                |
| BP4502                             | Clean Room Grid PVC hold down<br>dip for Tegular board<br>洁净室龙骨固定夹配跌级板 | _                |
| 备注:吊筋跨度1200mm<br>承载: 11 .4kg/m,LD. | HANGER SPACING 1200mm<br>*LOAD: 11.4kg/m, LD.                          |                  |