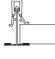

## 详图 Details

knaufceilingsolutions.com

关注阿姆斯壮天花公众号 获取更多精彩内容

洁净室龙骨安装图 Clean Room Grid Installation

BP4502配跌级板

BP4501配平板

| 产品代码 Visual Se                     | election                                                               |                  |
|------------------------------------|------------------------------------------------------------------------|------------------|
| 产品编号<br>ITEM NUMBEI                | 产品说明<br>R DESCRIPTION I                                                | 尺寸<br>DIMENSIONS |
| 洁净室龙骨 Clean                        | Room Grid                                                              |                  |
| BP454032*                          | 3600mm 主龙骨<br>3600mm Main Beam                                         | 3600×24×38mm     |
| BP453032                           | 1200mm 副龙骨<br>1200mm Cross Tee                                         | 1200×24×38mm     |
| BP452032                           | 600mm 副龙骨<br>600mm Cross Tee                                           | 600×24×38mm      |
| 边龙骨 Angle Mol                      | ding                                                                   |                  |
| BPT1925HAC                         | 3600mm 边龙骨<br>3600mm Angle Molding                                     | 3600×25×19mm     |
| 配件Accessories                      |                                                                        |                  |
| BP4501                             | Clean Room Grid PVC hold down<br>dip for lay-in board<br>洁净室龙骨固定夹配平板   | _                |
| BP4502                             | Clean Room Grid PVC hold down<br>dip for Tegular board<br>洁净室龙骨固定夹配跌级板 | _                |
| 备注:吊筋跨度1200mm<br>承载: 11 .4kg/m,LD. | HANGER SPACING 1200mm<br>*LOAD: 11.4kg/m, LD.                          |                  |