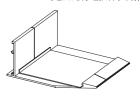

#### 花纹及龙骨安装效果 Installation and Accessories

用于不同层次的天花系统之间的过渡和收边,营造天花的层次感和立体感,极大丰富天花的设计思路,达到与众不同的完美感受。 Extruded aluminum trim provides crisp dege detailing. Expand the design of ceiling system with multiple levels.