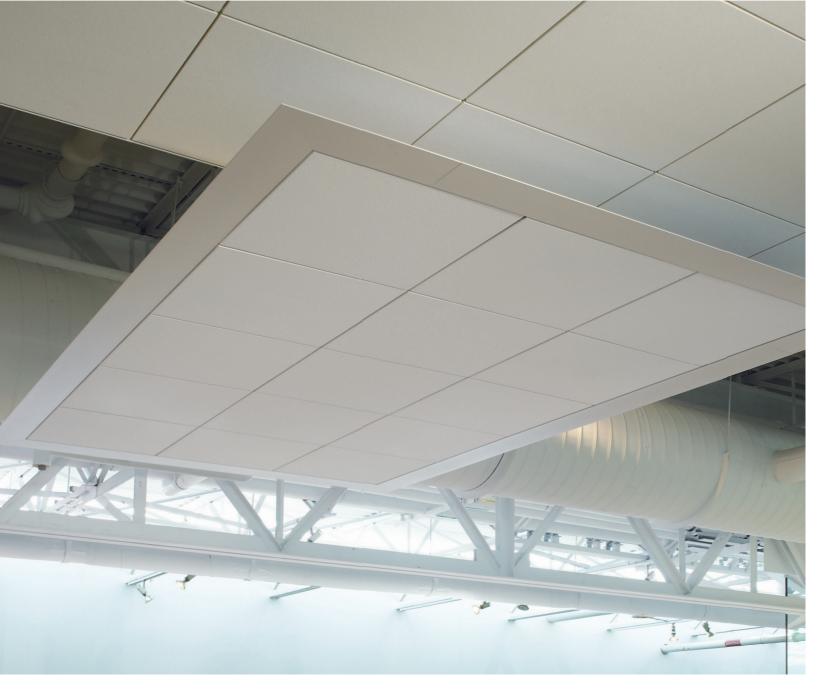

### 建议使用场所 Typical Applications

- 楼宇大堂 Lobbies
- 重要公共部位 High-level public buildings
- \*会议室 Conference rooms \* 办公室 Offices

#### 花纹及龙骨安装效果 Installation and Accessories

用于不同层次的天花系统之间的过渡和收边,营造天花的层次感和立体感,极大丰富天花的设计思路,达到与众不同的完美感受。 Extruded aluminum trim provides crisp dege detailing. Expand the design of ceiling system with multiple levels.