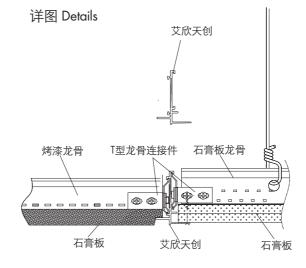

## 产品技术要点 Technical Specification

艾欣 AXIOM

铝合金立体收边 Aluminum perimeter trim

#### 花纹及龙骨安装效果 Installation and Accessories

用于不同层次的天花系统之间的过渡和收边,营造天花的层次感和立体感,极大丰富天花的设计思路,达到与众不同的完美感受。 Extruded aluminum trim provides crisp dege detailing. Expand the design of ceiling system with multiple levels.

Knife edge

平面造型龙骨

立面造型龙骨 Classic

AXTBC(T-bar Connector Clip) AXTBC(T型龙骨连接件)

AX4SPLICE(Corner Splice) AX4SPLICE(造型龙骨连接件(4孔))

AXKEALIGN(Knife Edge Alignment Plate) AXKEALIGN(平面造型龙骨卡件)

产品代码 Item Code

| 产品编号<br>Item Code | 产品描述<br>Description                                  | 高度<br>(mm)<br>Height | 宽带<br>(mm)<br>Width | 长度<br>(mm)<br>Length |
|-------------------|------------------------------------------------------|----------------------|---------------------|----------------------|
| AX2STR42          | 50毫米立面造型龙骨<br>50mm classic Straight                  | 49                   | 19                  | 3000                 |
| AX4STR42          | 100毫米立面造型龙骨<br>100mm classic Straight                | 98                   | 19                  | 3000                 |
| AX6STR42          | 150毫米立面造型龙骨<br>150mm classic Straight                | 148                  | 19                  | 3000                 |
| AXKE2STR42        | 平面造型龙骨<br>Knife Edge Straight                        | 63                   | 152                 | 3000                 |
| AXKE90IC          | 平面造型龙骨90度焊接内角<br>Knife Edge Welded Inside 90° Corner | . 63                 | 152                 | 300x300              |
| AXKE90OC          | 平面造型龙骨90度焊接外角<br>Knife Edge Welded Outside 90° Come  | 63<br>r              | 152                 | 300x300              |