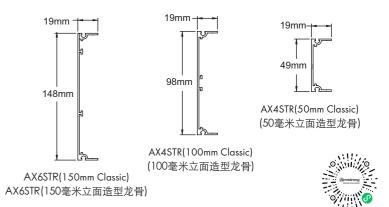

Knife edge

平面造型龙骨

立面造型龙骨 Classic

AXTBC(T-bar Connector Clip) AXTBC(T型龙骨连接件)

AX4SPLICE(Corner Splice) AX4SPLICE(造型龙骨连接件(4孔))

AXKEALIGN(Knife Edge Alignment Plate) AXKEALIGN(平面造型龙骨卡件)

产品代码 Item Code

| 产品编号<br>Item Code | 产品描述<br>Description                                  | 高度<br>(mm)<br>Height | 宽带<br>(mm)<br>Width | 长度<br>(mm)<br>Length |
|-------------------|------------------------------------------------------|----------------------|---------------------|----------------------|
| AX2STR42          | 50毫米立面造型龙骨<br>50mm classic Straight                  | 49                   | 19                  | 3000                 |
| AX4STR42          | 100毫米立面造型龙骨<br>100mm classic Straight                | 98                   | 19                  | 3000                 |
| AX6STR42          | 150毫米立面造型龙骨<br>150mm classic Straight                | 148                  | 19                  | 3000                 |
| AXKE2STR42        | 平面造型龙骨<br>Knife Edge Straight                        | 63                   | 152                 | 3000                 |
| AXKE90IC          | 平面造型龙骨90度焊接内角<br>Knife Edge Welded Inside 90° Corner | . 63                 | 152                 | 300x300              |
| AXKE90OC          | 平面造型龙骨90度焊接外角<br>Knife Edge Welded Outside 90° Come  | 63<br>r              | 152                 | 300x300              |