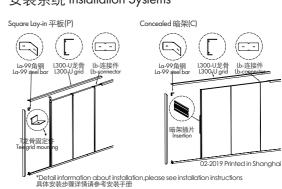

### 安装系统 Installation Systems

扫描二维码 获取详细的产品信息

knaufceilingsolutions.com

具体订购产品时,请在订单产品编号的空白下划线上分别注明安装方式(P或C)和订购颜色代码(如:SWP0612AWH,指订购平板安装的白色墙板)。 详情请参考市场部标准产品清单。